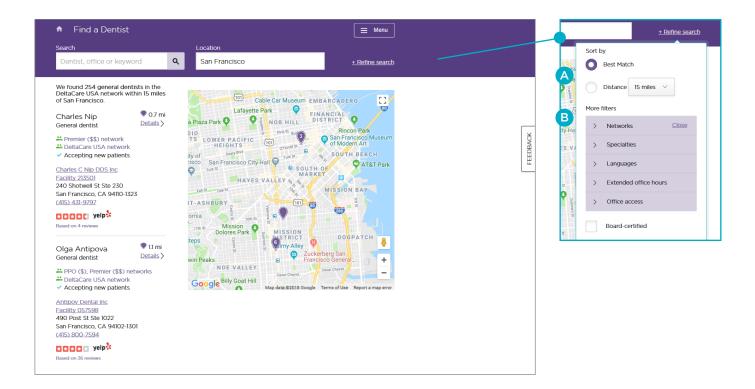

## How to refine your search results

- A Change the radius of your search. By default the search will show dentists within 15 miles of a given location, but you can adjust this distance by clicking on "Refine search" and selecting any distance from "5 miles" to "60 miles" from the drop-down menu.
- **B** Filter your results. Refine your search results by categories such as specialty and network.